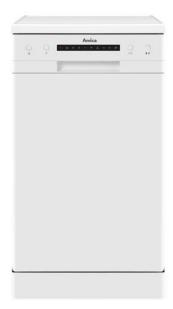

# ADF410WH 45cm Freestanding Dishwasher

#### **Features**

- Spray levels: 2
- Half load
- LED rinse aid indicator
- LED salt indicator
- Acoustic end of programme signal
- Levelling feet with front control
- 3-in-1 function
- Overflow protection
- Basket colour: Grey
- Folding racks in lower basket
- Adjustable feet