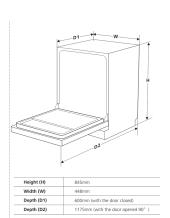

## Technical specification

- Rated electrical power: 1.93kW
- Power supply: 13A
- UK plug