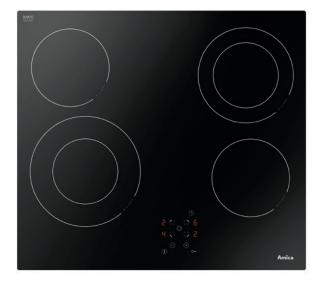

## ACH6440FR 60cm four zone ceramic hob

## Features

- Minute minder
- LED display
- 9 power levels
- Overflow detection
- Overheat detection
- Time limit security system
- · Ceramic shatterproof safety glass
- Easy clean surface
- Residual heat indicators
- · Safety key lock
- · Auto safety switch off
- Temperature limiter
- Shatterproof safety glass
- Keep warm function
- Number of dual zones: 2

## **Technical specification**

- Rated electrical power: 6.3kW
- Power supply required: 32A

Zone information

- Front left: 120/210mm: 0.75/2.2kW
- Front right: 145mm: 1.2kW
- Rear left: 145mm: 1.2kW
  Rear right: 120/180mm: 0.7/1.7kW