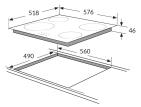

## **Technical specification**

- Rated electrical power: 6.3kW
- Power supply required: 32A

Zone information

- Front left: 120/210mm: 0.75/2.2kW
- Front right: 145mm: 1.2kW
- Rear left: 145mm: 1.2kW
  Rear right: 120/180mm: 0.7/1.7kW