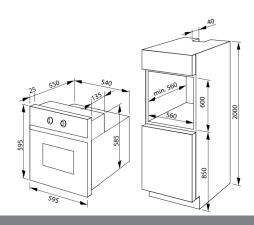

### Technical specification

- Required height over gas hobs: 50mm (min)
- Net Capacity: 0
- Net Capacity: 65
- Rated electrical power: 3.1kW
- Power supply: 16A