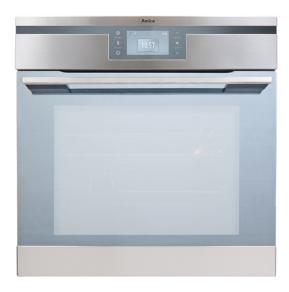

# 11434TFX Twelve function electric multifunction oven

#### Features

- Easy clean enamel interior
- Defrost function / food warming
- Chromed rack sides
- Cooling fan
- Twin interior halogen lights
- Full touch control
- Eco-clean function
- Booster function for rapid preheat
- Rotisserie
- Triple glazed removable cool door with removable inner glass for easy cleaning

#### Door features

- Triple glazed
- Cool door
  Demovable of
- Removable door
- · Removable inner door glass for easy cleaning

### Available in

Stainless steel