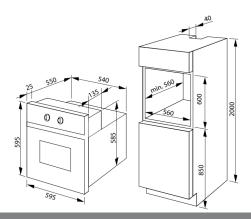

- Required height over gas hobs: 25mm (min)
- Net Capacity: 0
- Net Capacity: 65
- Rated electrical power: 3.1kW
- Power supply: 16A