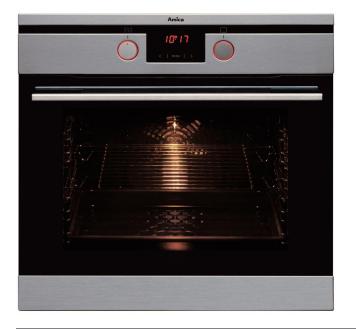

## 11433TSX1 Ten function electric multifunction oven

## Oven functions

Features

- Easy clean enamel interior
- Defrost function / food warming
- Chromed rack sides
- Cooling fan
- Touch control programmable clock/timer
- Eco-clean function
- Booster function for rapid preheat

Door features

Triple glazed

- Removable door
- Removable inner door glass for easy cleaning

Accessories

Telescopic shelf kit

Available in

Stainless steel

**Technical specification** 