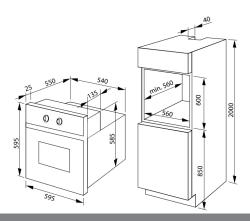

## **Technical specification**

- Required height over gas hobs: 50mm (min)
- Net Capacity: 0
- Net Capacity: 65
- Rated electrical power: 3.1kW
- Power supply: 16A