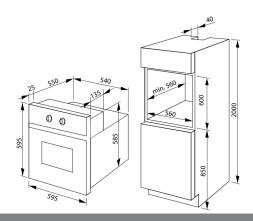

# **Amica**



# 11433TFW Ten function electric multifunction oven

#### Oven functions



- Easy clean enamel interior
- Defrost function / food warming
- Chromed rack sides
- Cooling fan
- Full touch control
- Eco-clean function
- Soft close hinge

## Door features

- Triple glazed
- Removable door
- Removable inner door glass for easy cleaning

## Accessories

• Telescopic shelf kit

## Available in

- Black
- White

**Technical specification** 

- Net Capacity: 0
- Net Capacity: 65
- Rated electrical power: 3.1kW
- Power supply: 16A

- Energy efficiency class: A
  Energy consumption conventional: 0.99kW
- Energy consumption forced air: 0.87kW