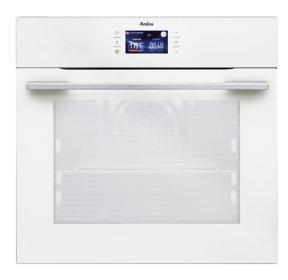

# 11433TFW Ten function electric multifunction oven

#### Oven functions

- Easy clean enamel interior
- Defrost function / food warming
- Chromed rack sides
- Cooling fan
- Full touch control
- Eco-clean function
- Soft close hinge

## Door features

- Triple glazed
- Removable door
- Removable inner door glass for easy cleaning

## Available in

- Black
- White

**Technical specification** 

- Net Capacity: 0
- Net Capacity: 65
- Rated electrical power: 3.1kW
- Power supply: 16A

- Energy efficiency class: A
  Energy consumption conventional: 0.99kW
- Energy consumption forced air: 0.87kW