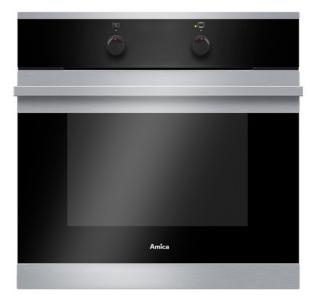

## 10593X Eight function electric semi-multifunction oven

 $\overline{\mathbf{x}}$ 

# $\textcircled{} \times \square \blacksquare \square$

**Oven functions** 

Features

- Easy clean enamel interior
- Defrost function / food warming
- Chromed rack sides
- Cooling fan
- Booster function for rapid preheat

Door features

- Triple glazed
- Removable door
- Removable inner door glass for easy cleaning

Accessories

Flat oven shelf: 2

#### Available in

- Stainless steel
- White