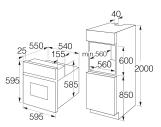

### **Technical specification**

- Net Capacity: 0
- Net Capacity: 62
- Rated electrical power: 3.1kW
- Power supply: 16A