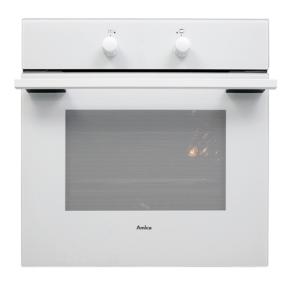

# **Amica**

## 10533W Ten function electric multifunction oven

#### Available in

- Stainless steel
- White