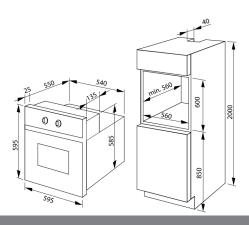

### **Technical specification**

- Net Capacity: 0
- Net Capacity: 62
- Rated electrical power: 3.1kW
- Power supply: 16A

- Energy efficiency class: A
  Energy consumption conventional: 0.99kW
- Energy consumption forced air: 0.86kW