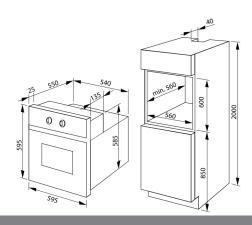

#### Available in

- Stainless steel
- White

**Technical specification** 

- Net Capacity: 0
- Net Capacity: 65
- Rated electrical power: 3.1kW
- Power supply: 16A
- Number of cores: 3