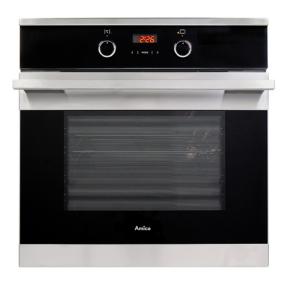

# **Amica**

## 10533TSX Ten function electric multifunction oven

#### Features

- Easy clean enamel interior
- Defrost function / food warming
- Chromed rack sides
- Cooling fan
- Touch control programmable clock/timer
- Booster function for rapid preheat
- Flat oven shelves: 1
- No. shelf positions: 5

### Door features

- Triple glazed
- Removable door
- Removable inner door glass for easy cleaning

#### Available in

- Stainless steel
- White

**Technical specification** 

- Net Capacity: 0
- Net Capacity: 65
- Rated electrical power: 3.1kW
- Power supply: 16A
- Number of cores: 3