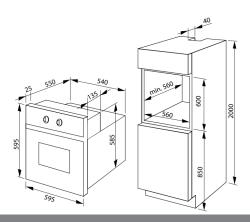

## **Technical specification**

- Net Capacity: 0
- Net Capacity: 65
- Rated electrical power: 3.1kW
- Power supply: 16A
- Number of cores: 3

Energy

- Energy efficiency class: A
- Energy consumption conventional: 0.99kW
- Energy consumption forced air: 0.87kW