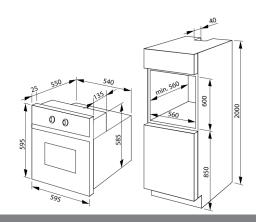

# Technical specification

- Net Capacity: 65
- Rated electrical power: 3.1kW
- Power supply: 161A