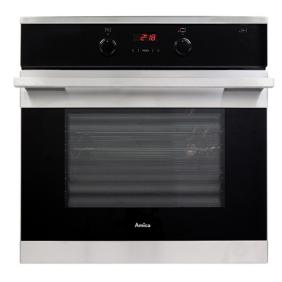

# 10533TSPRXPYRO Ten function electric multifunction pyrolytic oven

#### Features

- Easy clean enamel interior
- Defrost function / food warming
- Chromed rack sides
- Cooling fan
- Electronic programmable clock/timer
- Safety key lock
- Safety lock for pyrolytic cleaning
- Quadruple glazed removable cool door with removable inner glass for easy cleaning

### Door features

- Quadruple glazed cool door
- Removable door
- Removable inner door glass for easy cleaning

## Available in

Stainless steel