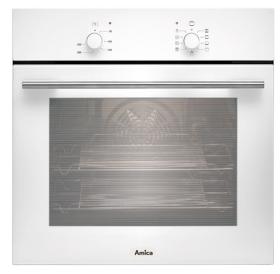

## 101323W Eight function electric semi-multifunction oven

Oven functions

Features

- Easy clean enamel interior
- Defrost function / food warming
- Chromed rack sides
- Cooling fan
- Booster function for rapid preheat

## Accessories

- Flat oven shelf: 2
- Grill pan with grid: 1
- Available in
- Black
- Stainless steel
- White