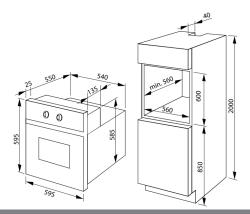

## **Technical specification**

- Net Capacity: 62
- Rated electrical power: 2.9kW
- Power supply: 16A

Energy

- Energy efficiency class: A
  Energy consumption conventional: 0.99kW
  Energy consumption forced air: 0.86kW